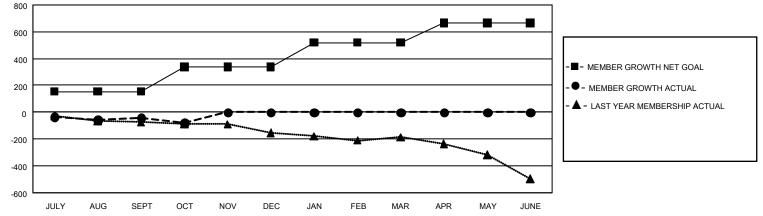

## GAT MONTHLY MEMBERSHIP PROGRESS REPORT Results

GMT Constitutional Area 7, Group B

REPORT DOES NOT INCLUDE CLUBS IN UNDISTRICTED AREAS.

| Clubs         |                       |           |               | Members       |                        |                         |                                                    |  |
|---------------|-----------------------|-----------|---------------|---------------|------------------------|-------------------------|----------------------------------------------------|--|
|               | RESULTS FOR 2020-2021 |           |               |               | RESULTS FOR 2020-2021  |                         |                                                    |  |
| QUARTER       | NEW CLUB GOAL         | NEW CLUBS | DROPPED CLUBS | QUARTER       | BER GROWTH NET<br>GOAL | MEMBER GROWTH<br>ACTUAL | DROPPED<br>MEMBERS ACTUAL<br>(including transfers) |  |
| JULY/AUG/SEPT | 0                     | 0         | 4             | JULY/AUG/SEPT | 154                    | 194                     | 205                                                |  |
| OCT/NOV/DEC   | 3                     | 0         | 0             | OCT/NOV/DEC   | 185                    | 61                      | 88                                                 |  |
| JAN/FEB/MAR   | 12                    | 0         | 0             | JAN/FEB/MAR   | 181                    | 0                       | 0                                                  |  |
| APR/MAY/JUNE  | 6                     | 0         | 0             | APR/MAY/JUNE  | 146                    | 0                       | 0                                                  |  |