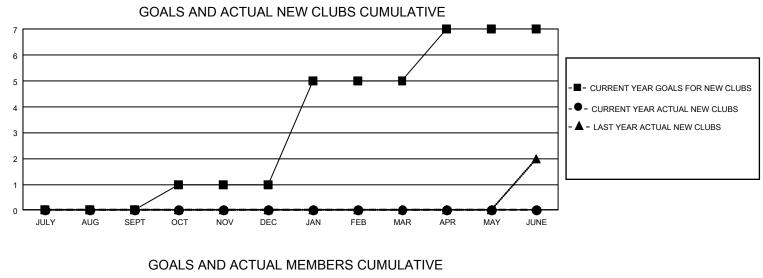

## GAT MONTHLY MEMBERSHIP PROGRESS REPORT Results

GMT Constitutional Area 7, Group B

REPORT DOES NOT INCLUDE CLUBS IN UNDISTRICTED AREAS.

| Clubs         |                       |           |               | Members       |                        |                         |                                                    |  |
|---------------|-----------------------|-----------|---------------|---------------|------------------------|-------------------------|----------------------------------------------------|--|
|               | RESULTS FOR 2020-2021 |           |               |               | RESULTS FOR 2020-2021  |                         |                                                    |  |
| QUARTER       | NEW CLUB GOAL         | NEW CLUBS | DROPPED CLUBS | QUARTER       | BER GROWTH NET<br>GOAL | MEMBER GROWTH<br>ACTUAL | DROPPED<br>MEMBERS ACTUAL<br>(including transfers) |  |
| JULY/AUG/SEPT | 0                     | 0         | 4             | JULY/AUG/SEPT | 154                    | 194                     | 205                                                |  |
| OCT/NOV/DEC   | 3                     | 0         | 0             | OCT/NOV/DEC   | 185                    | 61                      | 88                                                 |  |
| JAN/FEB/MAR   | 12                    | 0         | 0             | JAN/FEB/MAR   | 181                    | 0                       | 0                                                  |  |
| APR/MAY/JUNE  | 6                     | 0         | 0             | APR/MAY/JUNE  | 146                    | 0                       | 0                                                  |  |